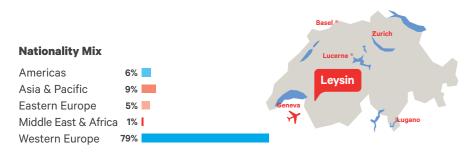

#### (i) Key facts 命 命 Highlights 8-17 years old Age group Staff to student ratio French or English lessons (45mns) Class timings Morning Standard 20 lessons per week Intensive 25 lessons per week Private 5 lessons per week Accommodation Hotel Quadruple bedrooms Bathroom En-suite see page 51 → Geneva GVA from CHF 200 Leysin-Feydey free ☐ Lugano-Lucern-Zurich-Bern from CHF 90 see page 14 **№** 👚 🔥 🙈 For more details: fal.cn/alpadialeysin @alpadialanguageschools @ @alpadia\_language\_schools

| Nationa | litv | Mix   |  |
|---------|------|-------|--|
| Iaciona | нсу  | IVIIA |  |

Americas Asia & Pacific Eastern Europe Middle East & Africa 2% Western Europe