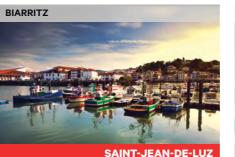

#### Biarritz

Shopping & sightseeing in Biarritz (Historic Museum, Chocolat Museum, Lighthouse, Ocean and Surf Museum), in Saint-Jean-de-Luz and in Bayonne (Basque Museum, Covered market), Rhune panoramic train, Prehistoric caves of Sare, Parc Aventure, Atlantic Park.