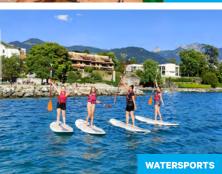

#### **WATERSPORTS**

Indulge yourself with a combination of watersports, including: Biarritz: surfing. Brighton: paddle boarding, wakeboarding and raft building. Berlin-Werbellinsee: stand-up paddle boarding, sailing and rowing. Montreux-Riviera: water-skiing, stand-up paddle boarding