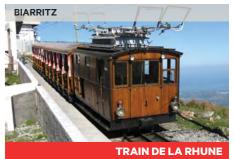

#### Biarritz

Shopping & sightseeing in Biarritz (Historic Museum, Chocolat Museum, Lighthouse, Ocean and Surf Museum), in Saint-Jean-de-Luz and in Bayonne (Basque Museum, Covered market), Rhune panoramic train, Prehistoric caves of Sare, Parc Aventure, Atlantic Park.